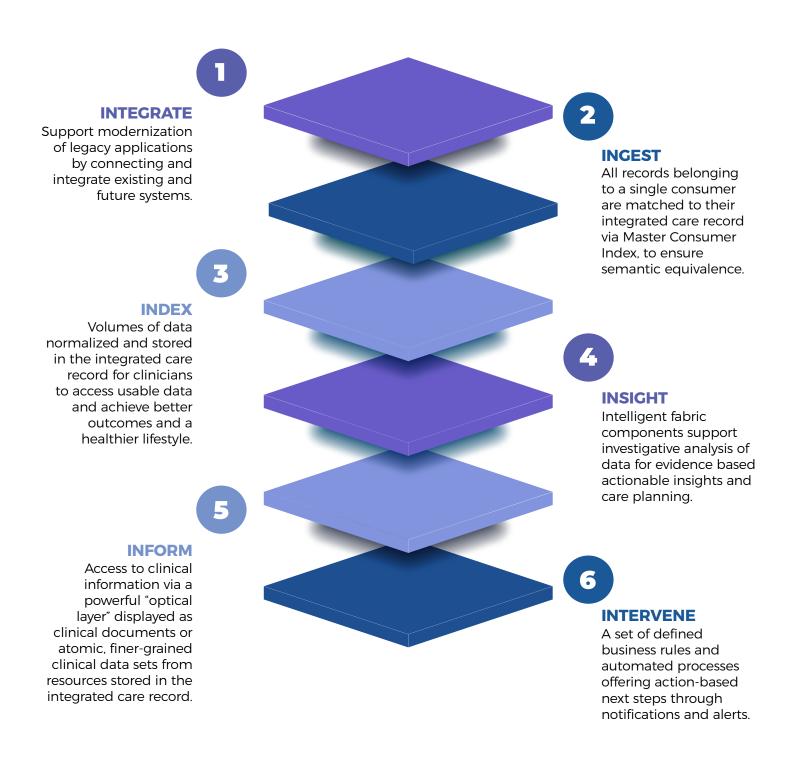

### **COMPLETE WHOLE-PERSON-CARE VIEW**

Dedalus Connected Care Platform powered by DC4H is built for the growing trend of "care everywhere" by enabling community-wide interoperability to truly achieve a 360-degree view of the individual.