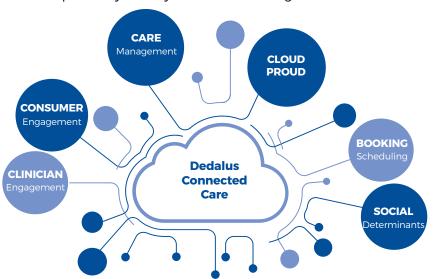

### **COMPLETE WHOLE-PERSON-CARE VIEW**

Dedalus Connected Care Platform powered by DC4H is built for the growing trend of "care everywhere" by enabling community-wide interoperability to truly achieve a 360-degree view of the individual.

## HYPER-OPEN ARCHITECTURE

For more information, www.dedalus.com/na