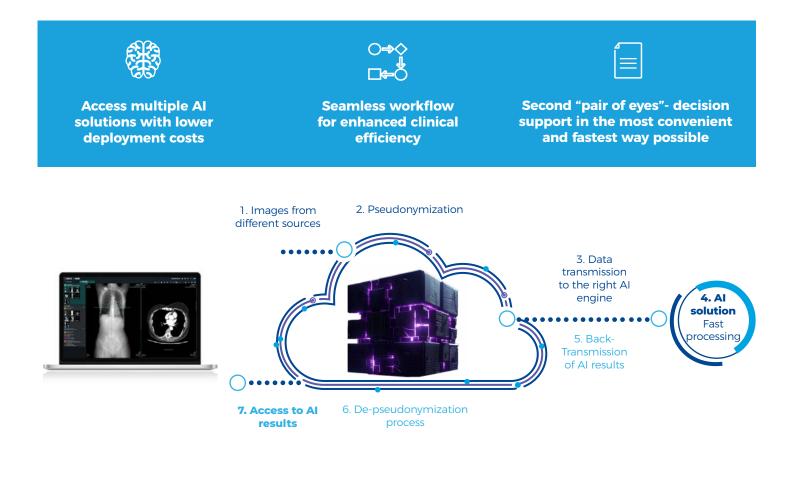

DeepUnity Al Cube -Simplicity meets innovation -Bundled Al power for Radiologists

## **TOGETHER WE AIM TO HARNESS THE POWER OF AI**

Each corner of the DeepUnity AI Cube is a testament to simplicity – the simplicity of powerful technology made accessible to you, the simplicity of unraveling complex diagnoses, and the simplicity of offering the best patient care with ease.





Bringing more efficiency, flexibility and easiness in reporting solution.

For more information, **www.dedalus.com** 

Dedalus Group is the leading healthcare and diagnostic software provider in Europe, supporting the digital transformation of 6300 hospitals and 5700 Laboratories worldwide, processing its solutions for more than 540 millions of population worldwide. Dedalus supports the whole continuum of care, offering open standards-based solutions serving each actor of the Healthcare Ecosystem to provide better care in a healthier planet.