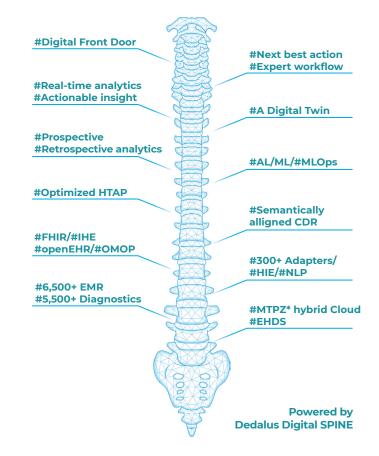

## SPOTLIGHT ON THE COMMAND CENTER APPROACH WHY THE COMMAND CENTER IS IN DEDALUS' WHEELHOUSE

**6,500+**EHR/EMR Deployments

5,500

Diagnostic Deployments

**300** KPIs

**300+**ADAPTERS

#FHIR | #openEHR | #OMOP | #IHE

#Health Information Exchange #CDR

#Process Simulation #Directory Services

#optimized HTAP #Actionable Insights

#7totionable insights

#Document Repository #Next Best Action

#Digital Transformation #MLOPS #EMPI

#Document Registry

#Audit

#EHDS

Life flows through our software

For more information www.dedalus.com