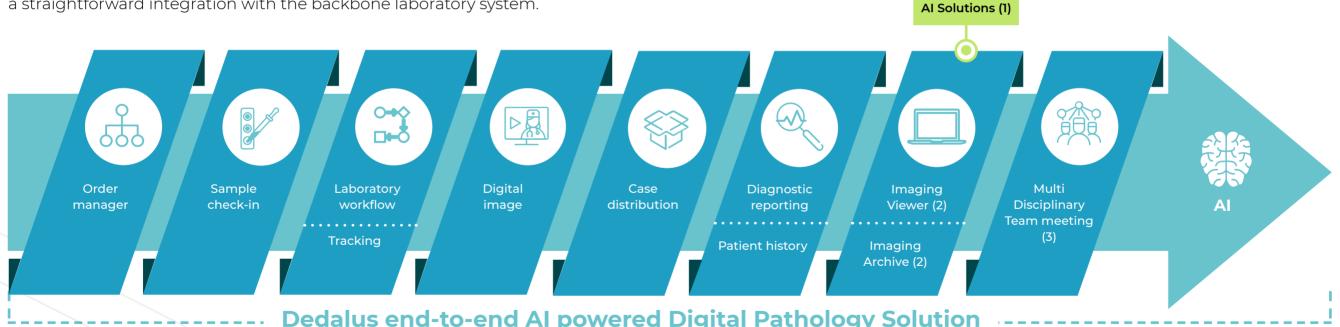

# DEDALUS END-TO-END AI POWERED DIGITAL PATHOLOGY SOLUTION FOR ANATOMICAL PATHOLOGY LABS

Unique, all-in-one integrated digital solution addresses the needs of Anatomic Pathology laboratories through the **seamless full digitalization of the Anatomic Pathology workflow**, from the tissue reception to the digital reporting.

Full-scale **Digital Pathology is truly embedded** in the solution through a straightforward integration with the backbone laboratory system.

Al solutions seamlessly integrate into every stage of the solution to:

- · analyze cases prior to human pathologists' review to reduce diagnostic TAT
- · increase diagnostic accuracy and confidence,
- provide clinical decision support tools that enable focusing on cancerous slides and areas of interest,
- · streamline reporting to improve laboratory efficiency.

- (1)-Powered by IBEX AI Solutions
- (2)-Powered by the DeepUnity Suite
- (3)-Powered by C4C Meeting