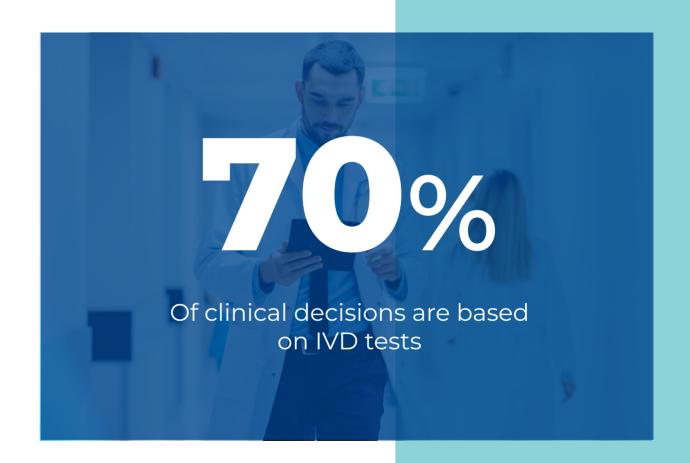

## **DIAGNOSTIC TRENDS**

Effective diagnostic systems are an essential component of healthcare, with an estimated **70% of the world's medical decisions being dependent on laboratory test results.** 

With the ever-increasing **demand for In-Vitro Diagnostics** due to aging populations, the workload of the laboratories dramatically increases. For this reason, laboratories are often required to achieve rapid results with the same resources.