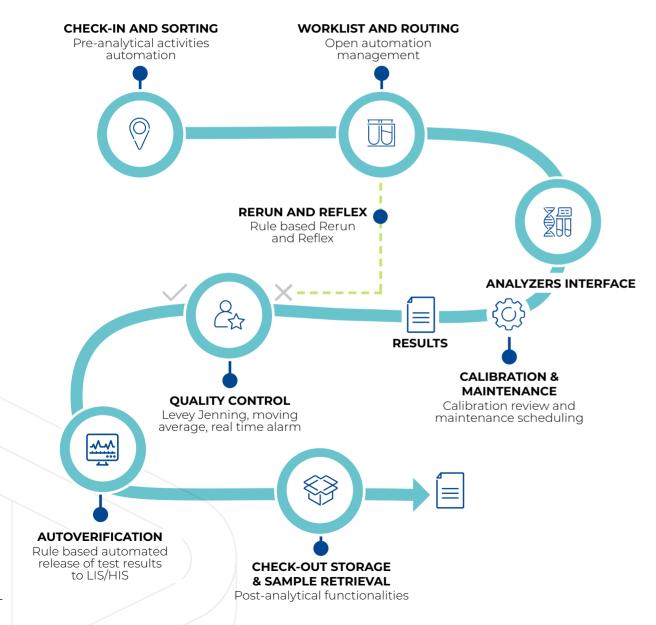

ratory in centrally managing pre-analytical, analytical, and post-analytical instrumentation dataflow, allowing the laboratory instrumentation total control.



#### **SOLUTION**



# TOTAL CONTROL OF LABORATORY INSTRUMENTATION

HALIA is a **web-based middleware** supporting **single** laboratories as well as **multisite/multicampus organizations** to centrally manage all pre-analytical, analytical and post-analytical instrumentation dataflow. Multi-LIS connectivity and vendor-neutral analyzer integration make HALIA the ideal laboratory consolidation companion, improving the information flow and ensuring better accessibility and control of data.

### **HALIA** has specific modules dedicated to specialties:







#### **CAPABILITIES**

## Dedalus

# FULL CONTROL OF THE LABORATORY PROCESS





#### **VALUE**



## OPTIMIZATIONS, SAFETY, AND CONSOLIDATION

- Optimize laboratory performance trough the full control of the processes.
- Better use of professional time through workflow automation and rulebased auto verifications (automatic release of test result to LIS)
- Improve patient safety trough a complete traceability of samples and real time quality control
- Consolidate the laboratory network by managing with one application all the analyzers belonging to multiple-site laboratory
- Guaranteed performance and piece of mind, thanks to end-to-end client support
- ° TCO¹ reduction, thanks to the possibility to use opensource database



#### **STRENGHTS**



## A UNIQUE MIDDLEWARE FOR DIFFERENT DISCIPLINES

- Specific HALIA modules dedicated to laboratory disciplines: Microbi