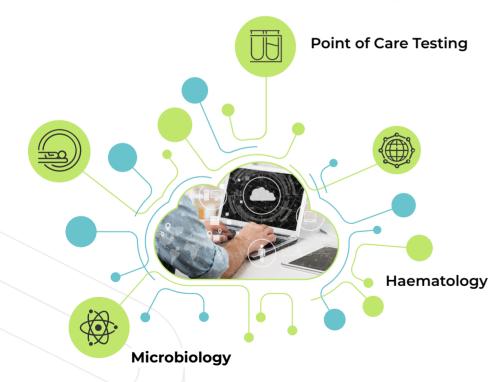

### **HALIA** has specific modules dedicated to specialties:

## A UNIQUE MIDDLEWARE FOR DIFFERENT DISCIPLINES

- Specific HALIA modules dedicated to laboratory disciplines: Microbiology, Haematology, Point of Care Testing (POCT).
- Scalability by design: When you need to scale up, it's easy, whether you're expanding within your hospital or adding new users or new analyzers.
- Future proof functional and technological evolution from a leading company.