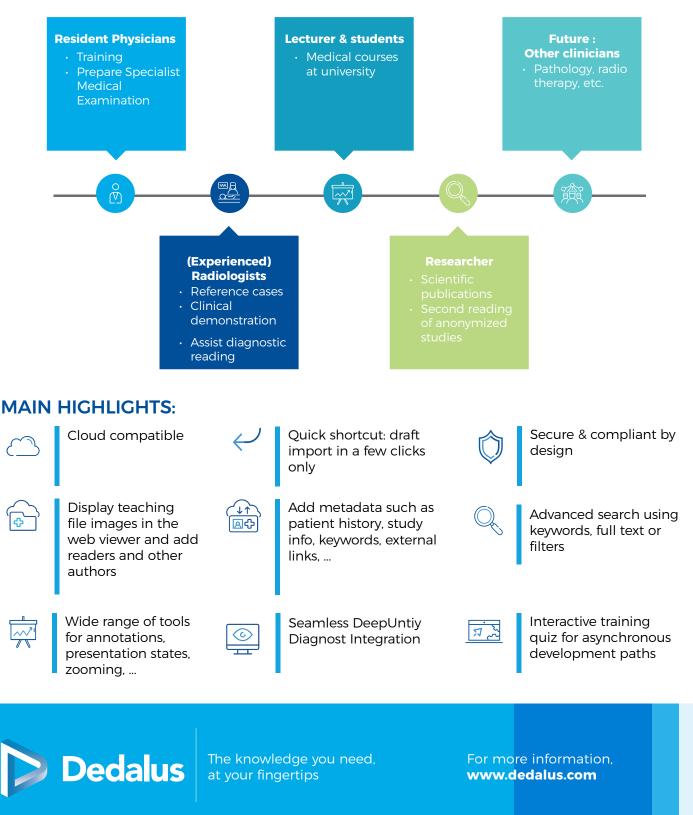

### DEEPUNITY EDUCATIONAL ARCHIVE MAIN USE CASES

Dedalus Group is the leading healthcare and diagnostic software provider in Europe, supporting the digital

transformation of 6300 by 6700 hospitals and 5700 Laboratories worldwide, processing its solutions for more than 540 millions of population worldwide. Dedalus supports the whole continuum of care, offering open standards-based solutions serving each actor of the Healthcare Ecosystem to provide better care in a healthier planet.