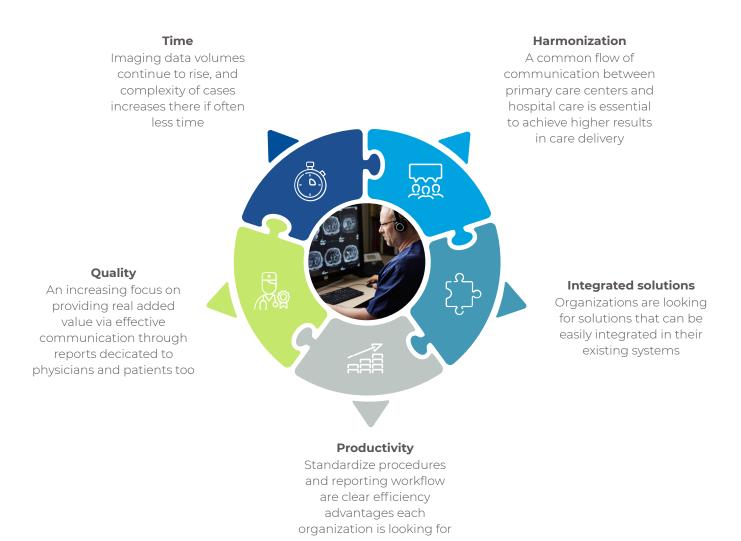

## Approaching new challenges for a better care delivery model:

Reporting phase is one of the most crucial steps in radiology, cardiology, and nuclear medicine area; in fact, diagnostic reports create a direct connection with referring physicians, healthcare professionals, and patients directly impacting the patient care outcomes. Today's systems should face the challenges are influencing the reporting phase.

## Reporting in Imaging IT is continously evolving

DeepUnity Discovery is our latest PACS centered reporting solution, designed to helps radiologists, cardiologists, and nuclear medicine physicians in creating diagnostic reports in a more efficient, flexible, and easier way. Our reporting solution improves the specialized work of reporting healthcare professionals by: