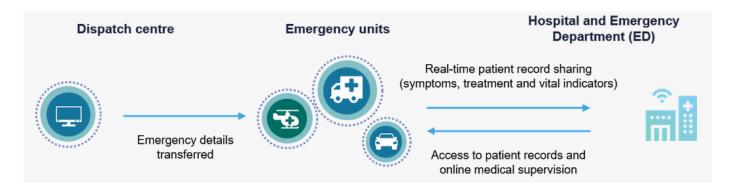

It is vital to be able to start passing information from the ambulance to the hospital, when an ambulance responds to an accident. With amPHI the ambulance staff has the right tool to start registering patient data already at the scene of the accident or while driving to the hospital.

From time of collection amPHI's prehospital patient record sends information about the patient's condition and initial treatment from ambulance on to the emergency department and medical adviser

All information about the patient's condition is registered continuously during the prehospital intervention, which helps to ensure a better care process, a faster diagnosis and more effective treatment